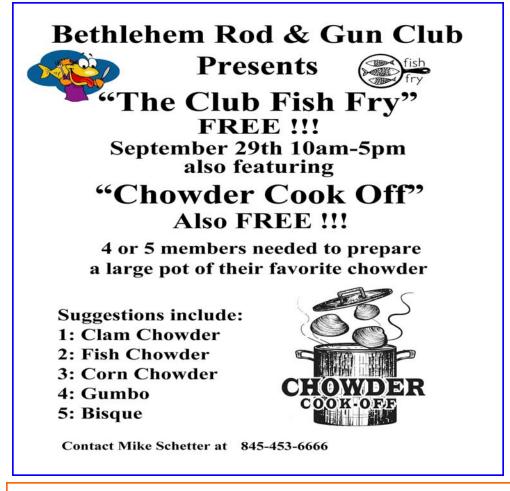

Bethlehem Rod and Gun Club. Because our Senior membership is at 163 and limited by our By-Laws to 150 with the exception of Adult members turning 65 all 32 new members were taken in as Adult members. This year we had 18 Adult members turning 65! The four new members over 65 will become Seniors at their dues renewal in 2019. I currently have 77 applications for membership on file.

2018 Membership Totals

Adult- 300 Senior- 163 Life- 20 Spouse- 66 Junior- 38 for a total of 587 members.

Contact me with any membership questions or for applications @ 845-206-6784 Thanks Bob Vogel Sr.

#### 2018 Mid Term /New York's Governor Race

Be sure to vote in this years elections! Election Day is Tuesday November 6th. The last day to register to vote in New York is October 12th.

Lake Rules on Page 8



#### PRESIDENTS CLUB # 11

Next # at the September 24th meeting.

### **Club Contact Information**

Page 3

|